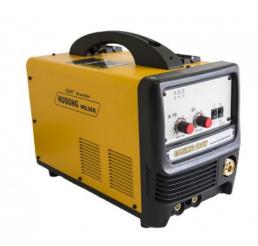

## CariMig 160W

## **FEATURES:**

- ✓ Single phase, portable IGBT portable Mig Welder & Stick welder, fan-cooled
- ✓ Allows <u>+</u> 20% power supply fluctuation and is generator friendly.
- ✓ Gas Or Gasless Operation
- Overheating, over load, over current, over/lack voltage protected
- ✓ 5Kg or 1 Kg Mig Rolls.
- Ideal equipment to weld carbon steel, stainless steel and titanium or nickel alloy steel industry use.
- ✓ Duty Cycle 30% @ 160 Amps
- ✓ Trigger Hold 2T or 4T Operation

ACCESSORIES: Welding cable with electrode holder and quick connecter | Earth cable with clamp and quick connector | MB15 Mig Lead Detachable | Gas Regulator 2 Gauge.

| TECHNICAL DATA                       |              |
|--------------------------------------|--------------|
| Model                                | CARIMIG 160W |
| Input Power (V)                      | 230          |
| Rated Input Current (A)              | 27           |
| Rated Input Capacity (KVA)           | 6.21         |
| Output open circuit voltage (V)      | 54           |
| Welding Current Adjustment Range (A) | 30-160       |
| Rated Output (A)                     | 30%@160      |
| Weight (KG)                          | 20           |
|                                      |              |